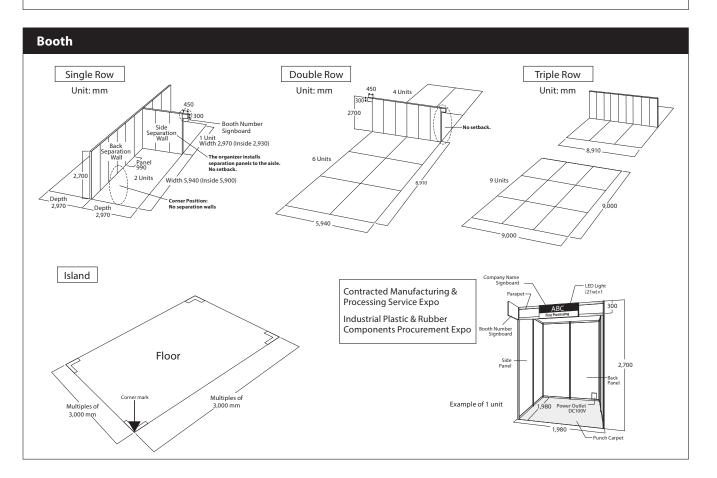

| P                                                                                                                                                                                                                                                                                                                                                                                                                                                                                                                                                                                                                                                                                                                                                                                                                                      | F IP                                                                                                                                                                                                                                                                                                                                             | F Japa         | n 2017                                                                                                                                                                                                                                                                                                                               | APPLIC                               | ATION for                                                                                                                                                                             | EXHIBIT :                                                                                                                                 | SPACE                                  | http://www.                     | pfjapan.jp             |              | on our website and print it.<br>se each letter clearly.> |  |  |
|----------------------------------------------------------------------------------------------------------------------------------------------------------------------------------------------------------------------------------------------------------------------------------------------------------------------------------------------------------------------------------------------------------------------------------------------------------------------------------------------------------------------------------------------------------------------------------------------------------------------------------------------------------------------------------------------------------------------------------------------------------------------------------------------------------------------------------------|--------------------------------------------------------------------------------------------------------------------------------------------------------------------------------------------------------------------------------------------------------------------------------------------------------------------------------------------------|----------------|--------------------------------------------------------------------------------------------------------------------------------------------------------------------------------------------------------------------------------------------------------------------------------------------------------------------------------------|--------------------------------------|---------------------------------------------------------------------------------------------------------------------------------------------------------------------------------------|-------------------------------------------------------------------------------------------------------------------------------------------|----------------------------------------|---------------------------------|------------------------|--------------|----------------------------------------------------------|--|--|
| ◆IPF Association:<br>2-10-18 Ginza, Chuo-ku, Tokyo 104-0061, JAPAN                                                                                                                                                                                                                                                                                                                                                                                                                                                                                                                                                                                                                                                                                                                                                                     |                                                                                                                                                                                                                                                                                                                                                  |                |                                                                                                                                                                                                                                                                                                                                      |                                      | TEL:<br>+81-3-3542-1487                                                                                                                                                               |                                                                                                                                           |                                        |                                 | FAX:<br>+81-3-3543-061 |              | E-mail:<br>info@ipfjapan.jp                              |  |  |
| We hereby apply for exhibit space at the above show. We agree to abide by show rules on the reverse side of this form and regulations as defined in the Exhibitor's Manual and memos issued prior to the show.  * All prices include 8% Japanese Consumption Tax. * The applicant shall pay the Bank Remittance Charge (JPY5,000 additional for each bank remittance).                                                                                                                                                                                                                                                                                                                                                                                                                                                                 |                                                                                                                                                                                                                                                                                                                                                  |                |                                                                                                                                                                                                                                                                                                                                      |                                      |                                                                                                                                                                                       |                                                                                                                                           |                                        |                                 |                        |              |                                                          |  |  |
| Date: Month/Day/Year /                                                                                                                                                                                                                                                                                                                                                                                                                                                                                                                                                                                                                                                                                                                                                                                                                 |                                                                                                                                                                                                                                                                                                                                                  |                |                                                                                                                                                                                                                                                                                                                                      |                                      | / Appl                                                                                                                                                                                |                                                                                                                                           |                                        | ication Deadline: April 7, 2017 |                        |              |                                                          |  |  |
| SIGNATURE                                                                                                                                                                                                                                                                                                                                                                                                                                                                                                                                                                                                                                                                                                                                                                                                                              |                                                                                                                                                                                                                                                                                                                                                  |                |                                                                                                                                                                                                                                                                                                                                      |                                      |                                                                                                                                                                                       |                                                                                                                                           |                                        |                                 |                        |              |                                                          |  |  |
| Authorized Person Mr./Ms.                                                                                                                                                                                                                                                                                                                                                                                                                                                                                                                                                                                                                                                                                                                                                                                                              |                                                                                                                                                                                                                                                                                                                                                  |                |                                                                                                                                                                                                                                                                                                                                      | Signature                            |                                                                                                                                                                                       |                                                                                                                                           | ure                                    |                                 |                        |              |                                                          |  |  |
| Title                                                                                                                                                                                                                                                                                                                                                                                                                                                                                                                                                                                                                                                                                                                                                                                                                                  |                                                                                                                                                                                                                                                                                                                                                  | ·              |                                                                                                                                                                                                                                                                                                                                      |                                      |                                                                                                                                                                                       |                                                                                                                                           | * This person must be authorized to si |                                 |                        | sign on beha | alf of exhibiting company.                               |  |  |
| 1. APPLICANT                                                                                                                                                                                                                                                                                                                                                                                                                                                                                                                                                                                                                                                                                                                                                                                                                           |                                                                                                                                                                                                                                                                                                                                                  |                |                                                                                                                                                                                                                                                                                                                                      |                                      |                                                                                                                                                                                       |                                                                                                                                           |                                        |                                 |                        |              |                                                          |  |  |
| Compa                                                                                                                                                                                                                                                                                                                                                                                                                                                                                                                                                                                                                                                                                                                                                                                                                                  | Company Name (English)                                                                                                                                                                                                                                                                                                                           |                |                                                                                                                                                                                                                                                                                                                                      |                                      |                                                                                                                                                                                       |                                                                                                                                           |                                        |                                 |                        |              |                                                          |  |  |
| Compa                                                                                                                                                                                                                                                                                                                                                                                                                                                                                                                                                                                                                                                                                                                                                                                                                                  | ny Address                                                                                                                                                                                                                                                                                                                                       | (English)      |                                                                                                                                                                                                                                                                                                                                      |                                      |                                                                                                                                                                                       |                                                                                                                                           |                                        |                                 | Country:               |              |                                                          |  |  |
| TEL                                                                                                                                                                                                                                                                                                                                                                                                                                                                                                                                                                                                                                                                                                                                                                                                                                    | +                                                                                                                                                                                                                                                                                                                                                | -              |                                                                                                                                                                                                                                                                                                                                      |                                      |                                                                                                                                                                                       |                                                                                                                                           | FAX                                    |                                 | +                      |              |                                                          |  |  |
| URL                                                                                                                                                                                                                                                                                                                                                                                                                                                                                                                                                                                                                                                                                                                                                                                                                                    | h                                                                                                                                                                                                                                                                                                                                                | ittp://        |                                                                                                                                                                                                                                                                                                                                      |                                      |                                                                                                                                                                                       |                                                                                                                                           | Compa                                  | ny E-mail                       |                        |              |                                                          |  |  |
| Contac                                                                                                                                                                                                                                                                                                                                                                                                                                                                                                                                                                                                                                                                                                                                                                                                                                 | t Personne                                                                                                                                                                                                                                                                                                                                       | l Name         |                                                                                                                                                                                                                                                                                                                                      |                                      | Contact E                                                                                                                                                                             |                                                                                                                                           |                                        | t E-mail                        |                        |              |                                                          |  |  |
| Depart                                                                                                                                                                                                                                                                                                                                                                                                                                                                                                                                                                                                                                                                                                                                                                                                                                 | ment/Posit                                                                                                                                                                                                                                                                                                                                       | tion           |                                                                                                                                                                                                                                                                                                                                      |                                      |                                                                                                                                                                                       |                                                                                                                                           |                                        |                                 |                        |              |                                                          |  |  |
| 2. SPA                                                                                                                                                                                                                                                                                                                                                                                                                                                                                                                                                                                                                                                                                                                                                                                                                                 | CE Ente                                                                                                                                                                                                                                                                                                                                          | er the numb    | er of units a                                                                                                                                                                                                                                                                                                                        | nd the extend                        | ed amount aft                                                                                                                                                                         | er checking th                                                                                                                            | ie box 🗹                               | for the appropi                 | iate type of I         | booth.       |                                                          |  |  |
| Check                                                                                                                                                                                                                                                                                                                                                                                                                                                                                                                                                                                                                                                                                                                                                                                                                                  |                                                                                                                                                                                                                                                                                                                                                  | Туре           |                                                                                                                                                                                                                                                                                                                                      |                                      | Price per Unit (a)                                                                                                                                                                    |                                                                                                                                           |                                        | Number of Units (b)             |                        | Extende      | ed Amount (a) × (b)                                      |  |  |
|                                                                                                                                                                                                                                                                                                                                                                                                                                                                                                                                                                                                                                                                                                                                                                                                                                        | Standard                                                                                                                                                                                                                                                                                                                                         | Standard Booth |                                                                                                                                                                                                                                                                                                                                      |                                      | JPY334,800 / approx. 9m²                                                                                                                                                              |                                                                                                                                           |                                        |                                 | units                  | JPY          |                                                          |  |  |
|                                                                                                                                                                                                                                                                                                                                                                                                                                                                                                                                                                                                                                                                                                                                                                                                                                        | Contracted Manufacturing & Processing Service Expo                                                                                                                                                                                                                                                                                               |                |                                                                                                                                                                                                                                                                                                                                      | JPY216,000 / approx. 4m <sup>2</sup> |                                                                                                                                                                                       |                                                                                                                                           |                                        | units                           | JPY                    |              |                                                          |  |  |
|                                                                                                                                                                                                                                                                                                                                                                                                                                                                                                                                                                                                                                                                                                                                                                                                                                        | Industrial Plastic & Rubber<br>Components Procurement Expo                                                                                                                                                                                                                                                                                       |                |                                                                                                                                                                                                                                                                                                                                      | JPY216,000 / approx. 4m <sup>2</sup> |                                                                                                                                                                                       |                                                                                                                                           | units JF                               |                                 | JPY                    |              |                                                          |  |  |
|                                                                                                                                                                                                                                                                                                                                                                                                                                                                                                                                                                                                                                                                                                                                                                                                                                        | Poster Stand (Catalog Distribution Stand)                                                                                                                                                                                                                                                                                                        |                |                                                                                                                                                                                                                                                                                                                                      | JPY108,000 / unit                    |                                                                                                                                                                                       |                                                                                                                                           |                                        | units                           | JPY                    |              |                                                          |  |  |
| ①Please pay the exhibit space fee before May 31, 2017. ②Guaranteed corner booths: Standard booths with 2 and more units will be facing at least two isles (two-side open) at no additional charge. In case 4 units or more, the booth will be three-side open. For 9 units or more, the booth will be four-side open (island booth).  * Guarantee only applies to applications received by April 7. Corner booths cannot be guaranteed for applications made on or after April 8. ③ Machines/Manufacuturing equipment is not allowed to be exhibited at Contracted Manufacturing & Processing Service Expo / Industrial Plastic & Rubber Components Procurement Expo. Please refer page 9 in the leaflet. Corner position is not guaranteed in these two expo. ④ JPY= Japanese Yen. Approximately US \$1 ≒ JPY 100 as of Oct. 1, 2017. |                                                                                                                                                                                                                                                                                                                                                  |                |                                                                                                                                                                                                                                                                                                                                      |                                      |                                                                                                                                                                                       |                                                                                                                                           |                                        |                                 |                        |              |                                                          |  |  |
| 3. CON                                                                                                                                                                                                                                                                                                                                                                                                                                                                                                                                                                                                                                                                                                                                                                                                                                 | FIGURATIO                                                                                                                                                                                                                                                                                                                                        | <b>ON</b> Che  | ck the box [                                                                                                                                                                                                                                                                                                                         | ☑ to select the                      | e shape of the r                                                                                                                                                                      | required boot                                                                                                                             | h. (Excluc                             | ling catalog dist               | ribution star          | nd)          |                                                          |  |  |
| -                                                                                                                                                                                                                                                                                                                                                                                                                                                                                                                                                                                                                                                                                                                                                                                                                                      | ☐ Single Row Any number of units  ☐ One side facing the aisle. (Two sides facing the aisle if applying 2 and more units before April 7.) ② In case of 3 or fewer units, you can choose only a single row booth. ③ You will have three sides facing the aisle if applying for more than four booths. ④ The figure is an example based on 3 units. |                |                                                                                                                                                                                                                                                                                                                                      |                                      |                                                                                                                                                                                       |                                                                                                                                           |                                        | ·                               |                        |              |                                                          |  |  |
| 4 and/or more units 3 In case of 10                                                                                                                                                                                                                                                                                                                                                                                                                                                                                                                                                                                                                                                                                                                                                                                                    |                                                                                                                                                                                                                                                                                                                                                  |                |                                                                                                                                                                                                                                                                                                                                      |                                      | es facing the aisle. ②In case of 4 or more units, you can choose double row booth.  10 or more units, four sides is facing the aisle (island booth).  is an example based on 4 units. |                                                                                                                                           |                                        |                                 |                        |              |                                                          |  |  |
|                                                                                                                                                                                                                                                                                                                                                                                                                                                                                                                                                                                                                                                                                                                                                                                                                                        |                                                                                                                                                                                                                                                                                                                                                  |                |                                                                                                                                                                                                                                                                                                                                      |                                      | _                                                                                                                                                                                     | ①All sides facing the aisle. ②In case of 9 or more units, you can choose triple row booth.<br>③The figure is an example based on 9 units. |                                        |                                 |                        |              |                                                          |  |  |
| ☐ Island  16 (144 m²) and/or units × units  more units                                                                                                                                                                                                                                                                                                                                                                                                                                                                                                                                                                                                                                                                                                                                                                                 |                                                                                                                                                                                                                                                                                                                                                  |                | ① All sides facing the aisle. ② In case of 16 or more units, you can choose island booth. ③ Please enter the required booth size. (1 unit is 3 m wide. Example: In case of 20 units, you can choose 5 units × 4 units or 10 units × 2 units.) ④ Please consult with the organizer for more information about the shape of the booth. |                                      |                                                                                                                                                                                       |                                                                                                                                           |                                        |                                 |                        |              |                                                          |  |  |